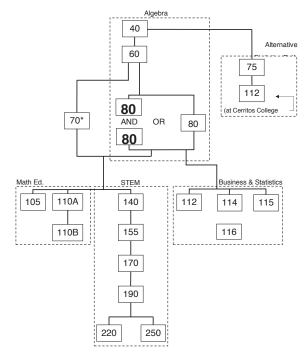

UNITS ROBOTICS FOR COMPUTER NUMERICALLY **CONTROLLED MACHINES**

Transferable to CSU

NOTE: a material fee of \$10.00 is required for MTT 180

25647 4:00- 6:00PM W Vo C ME 3H 6:00- 8:50PM W Vo,C ME 3H

#### MTT 278 - 3.5 UNITS MASTERCAM ADVANCED

Transferable to CSU

Prerequisite: MTT 51 or equivalent with a grade of Pass or "C" or higher, or appropriate work experience

NOTE: a material fee of \$10.00 is required for MTT 278

26962 5:30-8:30PM ME 3H Th Barnes J 8:30- 9:45PM Th Barnes.J ME 3H

### MANUFACTURING TECHNOLOGY

#### MFGT 59 - 1.5 UNITS LEAN SIGMA

Not Transferable

28615 9:00-11:12AM Sat Gurrola C Please read the technical standards relevant to this department at https://www. cerritos.edu/technology/standards.htm.

Class# 28615 meets 03/30/2019-05/18/2019

### **MATHEMATICS**



\*Although MATH 70 is not a prerequisite for MATH 115 or MATH 116, it is recommended.

#### \*(SEMI-INDEP SECT - LC209)

#### Note: SEMI-INDEPENDENT SECTION MATH CLASSES (See \*) \*MANDATORY ORIENTATION AND ATTENDANCE FOR ALL SEMI-INDEPENDENT SECTIONS FIRST DAY.

Mathematics classes in LC-209 are SEMI-INDEPENDENT classes. These classes cover the same content as other Mathematics courses, but use an entirely different method of instruction. Instead of attending regular lectures, students read and learn the material on their own. Tutorial assistance is provided. Students take exams according to a schedule given out the first day of class at a mandatory orientation. These classes are recommended ONLY for students with a strong background in

Mathematics who are independent learners. For stu