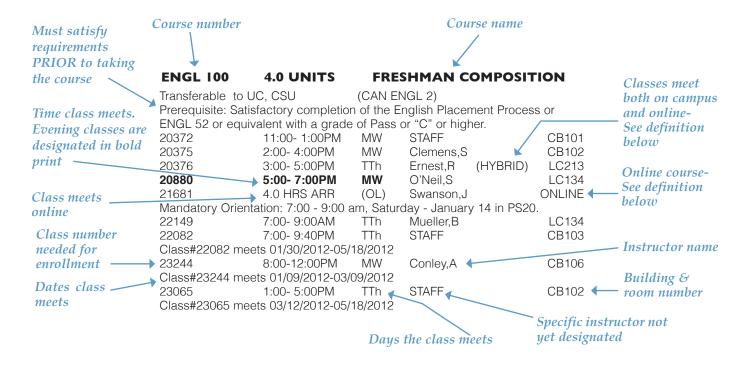

d in a class AND are on a wait list for the same course (i.e., enrolled in SOC 101 and #1 on the wait list for SOC 101 at another time) you will lose a seat when "auto-enroll" tries to move you from the wait list to the official roster due to "Multiple Enrollment".

Auto-enrollment will continue through the Friday before classes begin. View your enrollment status on MyCerritos (<a href="http://my.cerritos.edu">http://my.cerritos.edu</a>). Failure to attend class IS NOT an automatic drop or refund. If you do not want your wait-listed classes, please drop to avoid a substandard grade and forfeiture of enrollment fees.

Prompt attendance on the first day is recommended for all waitlisted students. Failure to attend will jeopardize your enrollment status.





#### READING THE CLASS SCHEDULE



Online – Most work and communications occur online. Access to email and the internet is required.

**Hybrid** – Hybrid courses meet both on campus and online. See your instructor's website for class meetings.



#### FEES/REFUND INFORMATION AND PROCEDURES

#### **FEES**

- 1. \*Enrollment Fee: \$46 per unit.
- 2. **Non-Resident Tuition:** Students who are non-residents of California or International Students, with or without F-1 visas, will be assessed \$275 per unit (\$258 per unit non-resident tuition and a \$12 per unit capital outlay fee) in addition to the \$46 per unit enrollment fee above.
- 3. **Student Activity Fee:** \$10 per semester; \$4 for summer session. This fee is automatically charged and is due and payable at enrollment, but may be waived subsequently by the student. F