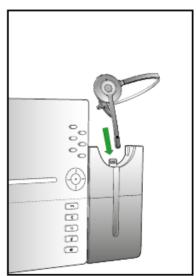

## **Charging The Headset**

To charge the headset, dock the headset in the base. When docked correctly, the headset battery begins charging.

When fully charged, the headset offers up to 8 hours of talk time.