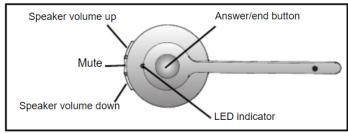

## Using The Headset

## LED Status

| LED<br>INDICATOR                | DESCRIPTION                           |
|---------------------------------|---------------------------------------|
| <b>*</b>                        | Battery charging (Green - slow flash) |
| <b>D</b>                        | Full battery (Green)                  |
| 0                               | Medium battery (Yellow)               |
| 0                               | Low battery (Red)                     |
|                                 | Very low battery (Red - flashing)     |
|                                 | Unknown battery status (White)        |
| ¥                               | Microphone muted                      |
| ۥ                               | Active audio between headset and base |
| ~ <del>\</del> \ <del>\</del> \ | Searching for headset (flashing)      |