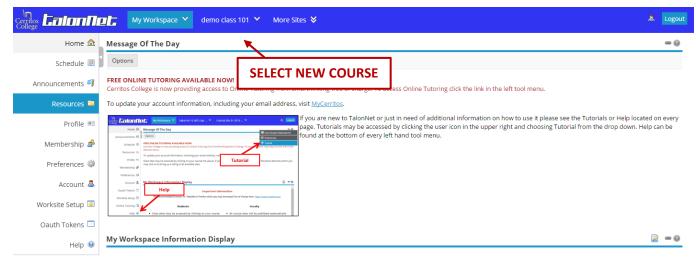

## TalonNet - Creating a Link to Canvas on TN Home Page

**<u>Step 1</u>**: Select your new course from the navigation bar. If you do not see your new course, select "**More Sites**."

**<u>Step 2</u>**: Select the **Edit** icon Iocated on the upper middle of the screen.