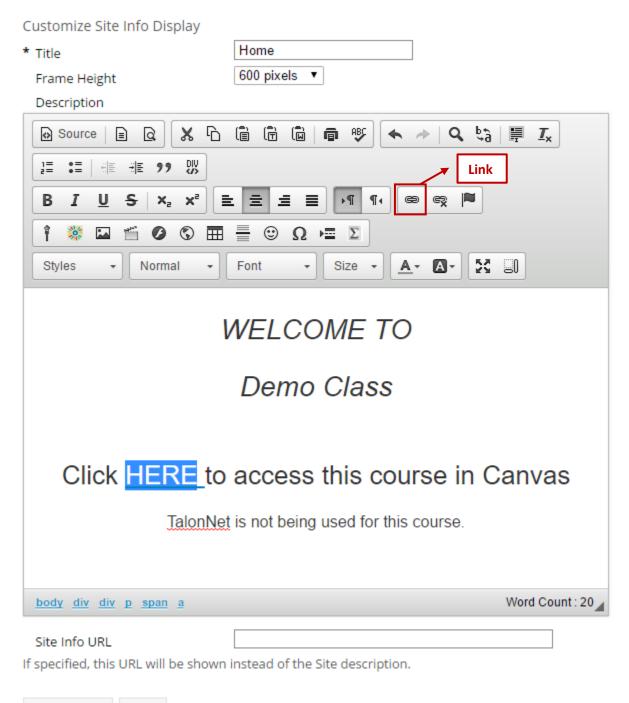

## TalonNet - Creating a Link to Canvas on TN Home Page

**<u>Step 3</u>**: Click on the **Edit Box** and type the message you will like for your students to see. To add a link to Canvas, highlight the word you will like to link, then select the **link** button.

## TalonNet - Creating a Link to Canvas on TN Home Page

**<u>Step 4</u>**: Type **cerritos.instructure.com** in the URL box, then select **Ok**. Once you have completed creating your link to Canvas, click **Update Options** to finish this process.